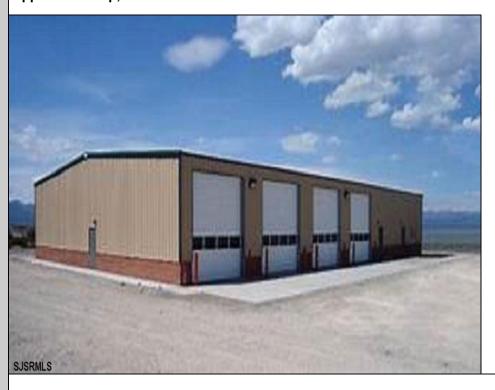

## **COMMENTS**

NEW 8,000 SQ FT WAREHOUSE AND OFFICE BUILDINGS ON 1.9 ACRE COMMERCIAL AND INDUSTRIAL SITE IN A GREAT UPPER TOWNSHIP LOCATION OFF ROUTE 9 NEAR OCEAN CITY AND OTHER SHORE AREAS.

## **PROPERTY DETAILS**

OutsideFeatures Loading Dock Storage Building Truck Door ParkingGarage 11 or More Spaces InteriorFeatures 220 Volt Electricity 440 Volt Electricity

440 Volt Electricity Restroom Security System Storage Three Phase Electric