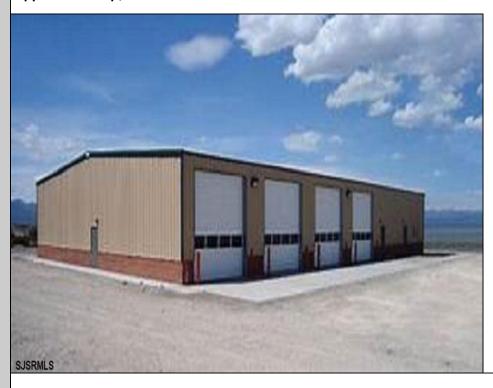

## **COMMENTS**

NEW 7,200 SQ FT WAREHOUSE AND OFFICE BUILDINGS ON 1.9 ACRE COMMERCIAL AND INDUSTRIAL SITE IN A GREAT UPPER TOWNSHIP LOCATION OFF ROUTE 9 NEAR SHORE AREAS. SOME FEATURES MAY BE DIFFERENT THAN AS SHOWN.

## PROPERTY DETAILS

OutsideFeatures Loading Dock Storage Building Truck Door ParkingGarage 11 or More Spaces InteriorFeatures 220 Volt Electricity 440 Volt Electricity

Slab

Basement

Three Phase Electric

Heating Gas-Natural Cooling Wall Units HotWater Gas