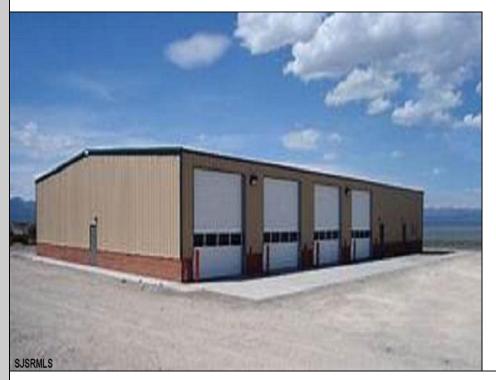

## COMMENTS

NEW 7,200 SQ FT WAREHOUSE AND OFFICE BUILDINGS ON 1.9 ACRE COMMERCIAL AND INDUSTRIAL SITE IN A GREAT UPPER TOWNSHIP LOCATION OFF ROUTE 9 NEAR OCEAN CITY AND OTHER SHORE AREAS.

OutsideFeatures Loading Dock Storage Building Truck Door PROPERTY DETAILS ParkingGarage InteriorFeat 11 or More Spaces 220 Volt Ele