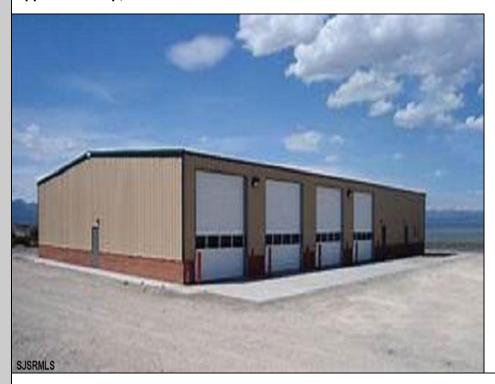

## **COMMENTS**

NEW 7,200 SQ FT WAREHOUSE AND OFFICE BUILDINGS ON 1.9 ACRE COMMERCIAL AND INDUSTRIAL SITE IN A GREAT UPPER TOWNSHIP LOCATION OFF ROUTE 9 NEAR OCEAN CITY AND OTHER SHORE AREAS.

## PROPERTY DETAILS

OutsideFeatures Loading Dock Storage Building Truck Door ParkingGarage 11 or More Spaces InteriorFeatures 220 Volt Electricity 440 Volt Electricity

440 Volt Electricity Restroom Security System Storage Three Phase Electric