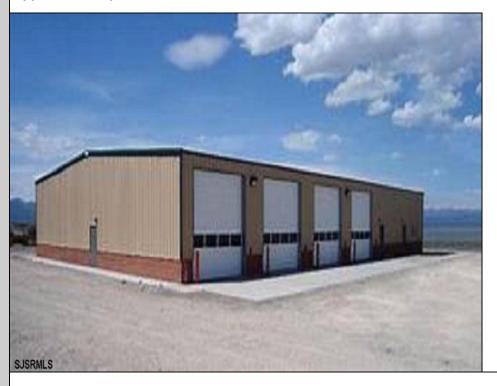

## **COMMENTS**

NEW 7,200 SQ FT WAREHOUSE AND OFFICE BUILDINGS ON 1.9 ACRE COMMERCIAL AND INDUSTRIAL SITE IN A GREAT UPPER TOWNSHIP LOCATION OFF ROUTE 9 NEAR OCEAN CITY AND OTHER SHORE AREAS.