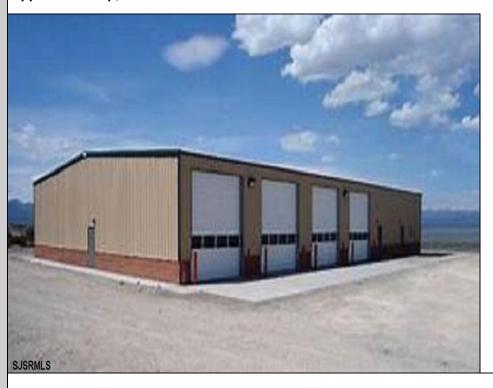

## **COMMENTS**

NEW 8,000 SQ FT WAREHOUSE AND OFFICE BUILDINGS ON 1.9 ACRE COMMERCIAL AND INDUSTRIAL SITE IN A GREAT UPPER TOWNSHIP LOCATION OFF ROUTE 9 NEAR OCEAN CITY AND OTHER SHORE AREAS.

## **PROPERTY DETAILS**

OutsideFeatures Loading Dock Storage Building Truck Door ParkingGarage 11 or More Spaces InteriorFeatures 220 Volt Electricity 440 Volt Electricity Basement Slab

Security System Storage Three Phase Electric