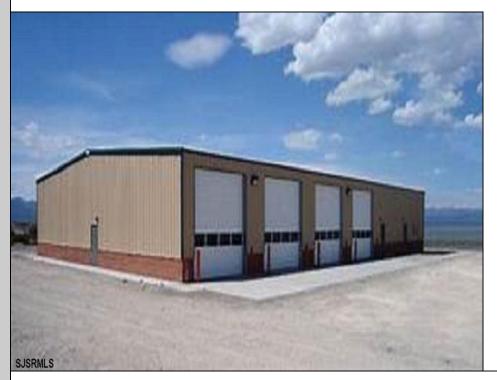

## COMMENTS

NEW 7,200 SQ FT WAREHOUSE AND OFFICE BUILDINGS ON 1.9 ACRE COMMERCIAL AND INDUSTRIAL SITE IN A GREAT UPPER TOWNSHIP LOCATION OFF ROUTE 9 NEAR SHORE AREAS. SOME FEATURES MAY BE DIFFERENT THAN AS SHOWN. PROPERTY DETAILS