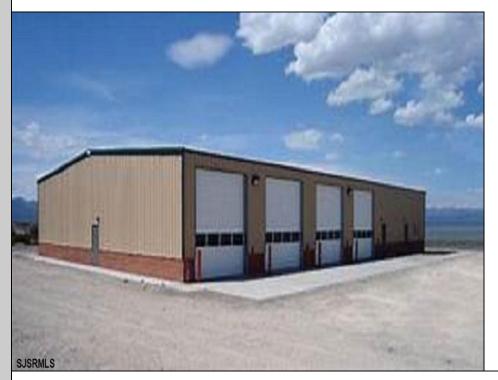

## COMMENTS

NEW 7,200 SQ FT WAREHOUSE AND OFFICE BUILDINGS ON 1.9 ACRE COMMERCIAL AND INDUSTRIAL SITE IN A GREAT UPPER TOWNSHIP LOCATION OFF ROUTE 9 NEAR OCEAN CITY AND OTHER SHORE AREAS.

OutsideFeatures Loading Dock Storage Building Truck Door PROPERTY DETAILS ParkingGarage InteriorFeat 11 or More Spaces 220 Volt Ele