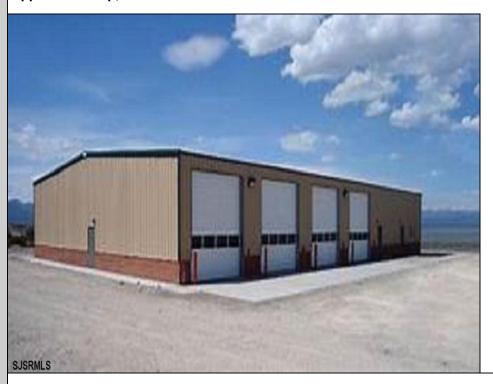

## **COMMENTS**

NEW 7,200 SQ FT WAREHOUSE AND OFFICE BUILDINGS ON 1.9 ACRE COMMERCIAL AND INDUSTRIAL SITE IN A GREAT UPPER TOWNSHIP LOCATION OFF ROUTE 9 NEAR OCEAN CITY AND OTHER SHORE AREAS.

## **PROPERTY DETAILS**

OutsideFeatures Loading Dock Storage Building Truck Door ParkingGarage 11 or More Spaces InteriorFeatures 220 Volt Electricity 440 Volt Electricity

440 Volt Electricity
Restroom
Security System
Storage
Three Phase Electric