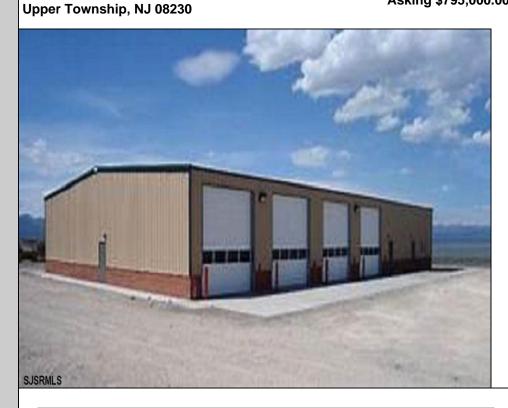

Berger Realty, Inc 1330 Bay Avenue Ocean City, NJ 08226 609-391-1330/609-391-1300

info@bergerrealty.com

40 BUTTER ROAD

Asking \$795,000.00

## **COMMENTS**

NEW 7,200 SQ FT WAREHOUSE AND OFFICE BUILDINGS ON 1.9 ACRE COMMERCIAL AND INDUSTRIAL SITE IN A GREAT UPPER TOWNSHIP LOCATION OFF ROUTE 9 NEAR SHORE AREAS. SOME FEATURES MAY BE DIFFERENT THAN AS SHOWN.