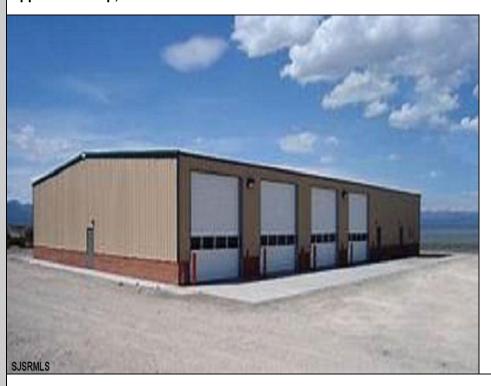

## **COMMENTS**

NEW 8,000 SQ FT WAREHOUSE AND OFFICE BUILDINGS ON 1.9 ACRE COMMERCIAL AND INDUSTRIAL SITE IN A GREAT UPPER TOWNSHIP LOCATION OFF ROUTE 9 NEAR OCEAN CITY AND OTHER SHORE AREAS.

## **PROPERTY DETAILS**

OutsideFeatures Loading Dock Storage Building Truck Door ParkingGarage 11 or More Spaces InteriorFeatures 220 Volt Electricity 440 Volt Electricity

440 Volt Electricity Restroom Security System Storage Three Phase Electric