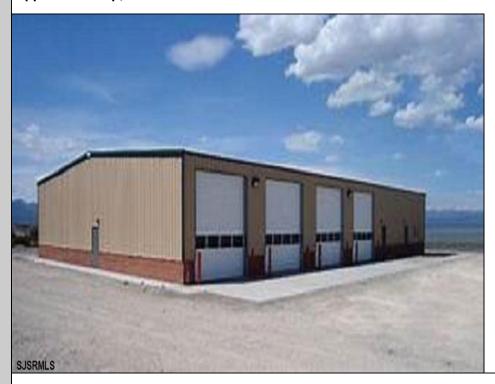

## **COMMENTS**

NEW 7,200 SQ FT WAREHOUSE AND OFFICE BUILDINGS ON 1.9 ACRE COMMERCIAL AND INDUSTRIAL SITE IN A GREAT UPPER TOWNSHIP LOCATION OFF ROUTE 9 NEAR SHORE AREAS. SOME FEATURES MAY BE DIFFERENT THAN AS SHOWN.