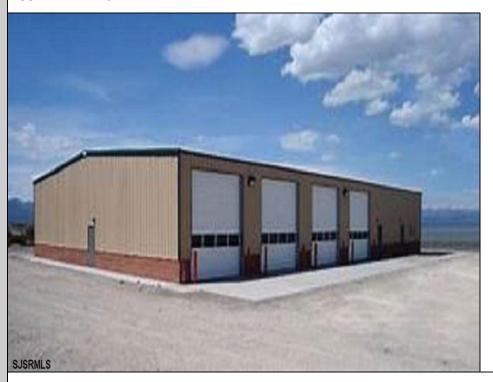

## **COMMENTS**

NEW 8,000 SQ FT WAREHOUSE AND OFFICE BUILDINGS ON 1.9 ACRE COMMERCIAL AND INDUSTRIAL SITE IN A GREAT UPPER TOWNSHIP LOCATION OFF ROUTE 9 NEAR OCEAN CITY AND OTHER SHORE AREAS.

## **PROPERTY DETAILS**

OutsideFeatures Loading Dock Storage Building Truck Door ParkingGarage 11 or More Spaces InteriorFeatures 220 Volt Electricity 440 Volt Electricity

440 Volt Electricity Restroom Security System Storage Three Phase Electric