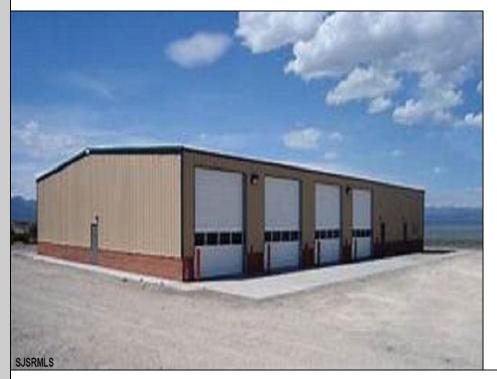

## COMMENTS

NEW 8,000 SQ FT WAREHOUSE AND OFFICE BUILDINGS ON 1.9 ACRE COMMERCIAL AND INDUSTRIAL SITE IN A GREAT UPPER TOWNSHIP LOCATION OFF ROUTE 9 NEAR OCEAN CITY AND OTHER SHORE AREAS.

OutsideFeatures Loading Dock Storage Building Truck Door PROPERTY DETAILS ParkingGarage InteriorFeat 11 or More Spaces 220 Volt Ele