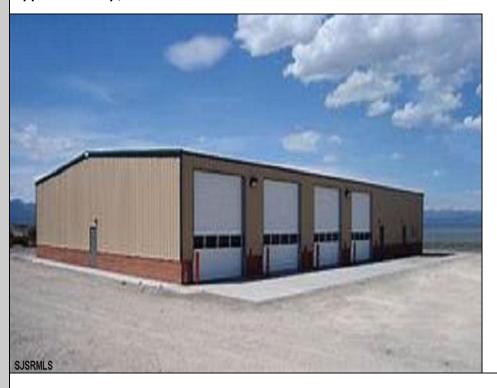

## **COMMENTS**

NEW 7,200 SQ FT WAREHOUSE AND OFFICE BUILDINGS ON 1.9 ACRE COMMERCIAL AND INDUSTRIAL SITE IN A GREAT UPPER TOWNSHIP LOCATION OFF ROUTE 9 NEAR OCEAN CITY AND OTHER SHORE AREAS.

## **PROPERTY DETAILS**

OutsideFeatures Loading Dock Storage Building Truck Door ParkingGarage 11 or More Spaces InteriorFeatures 220 Volt Electricity 440 Volt Electricity

440 Volt Electricity Restroom Security System Storage Three Phase Electric