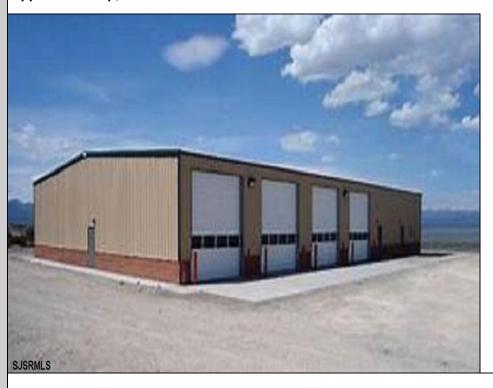

## **COMMENTS**

NEW 7,200 SQ FT WAREHOUSE AND OFFICE BUILDINGS ON 1.9 ACRE COMMERCIAL AND INDUSTRIAL SITE IN A GREAT UPPER TOWNSHIP LOCATION OFF ROUTE 9 NEAR SHORE AREAS. SOME FEATURES MAY BE DIFFERENT THAN AS SHOWN.

## **PROPERTY DETAILS**

OutsideFeatures Loading Dock Storage Building Truck Door ParkingGarage 11 or More Spaces InteriorFeatures 220 Volt Electricity 440 Volt Electricity

Slab

Basement

Three Phase Electric