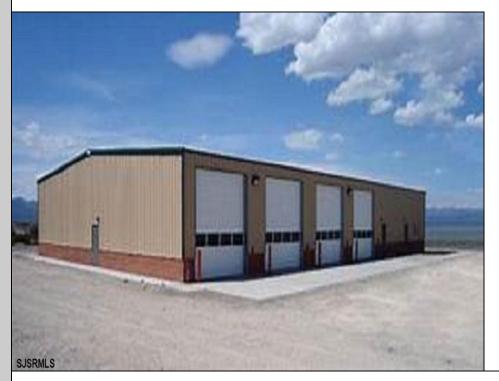

## COMMENTS

NEW 8,000 SQ FT WAREHOUSE AND OFFICE BUILDINGS ON 1.9 ACRE COMMERCIAL AND INDUSTRIAL SITE IN A GREAT UPPER TOWNSHIP LOCATION OFF ROUTE 9 NEAR OCEAN CITY AND OTHER SHORE AREAS.

OutsideFeatures Loading Dock Storage Building Truck Door PROPERTY DETAILS ParkingGarage InteriorFeat 11 or More Spaces 220 Volt Ele