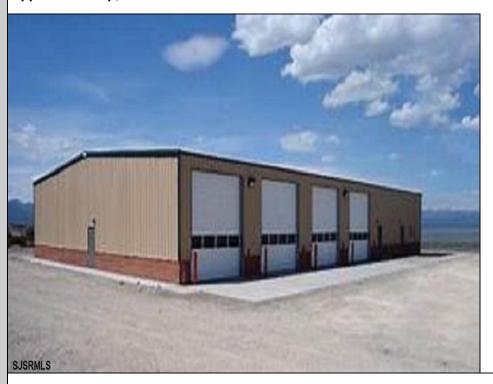

## **COMMENTS**

NEW 8,000 SQ FT WAREHOUSE AND OFFICE BUILDINGS ON 1.9 ACRE COMMERCIAL AND INDUSTRIAL SITE IN A GREAT UPPER TOWNSHIP LOCATION OFF ROUTE 9 NEAR OCEAN CITY AND OTHER SHORE AREAS.

## PROPERTY DETAILS

OutsideFeatures Loading Dock Storage Building Truck Door ParkingGarage 11 or More Spaces InteriorFeatures 220 Volt Electricity 440 Volt Electricity

440 Volt Electricity
Restroom
Security System
Storage