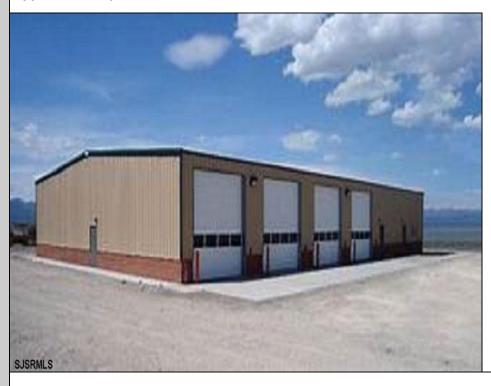

## **COMMENTS**

NEW 8,000 SQ FT WAREHOUSE AND OFFICE BUILDINGS ON 1.9 ACRE COMMERCIAL AND INDUSTRIAL SITE IN A GREAT UPPER TOWNSHIP LOCATION OFF ROUTE 9 NEAR OCEAN CITY AND OTHER SHORE AREAS.