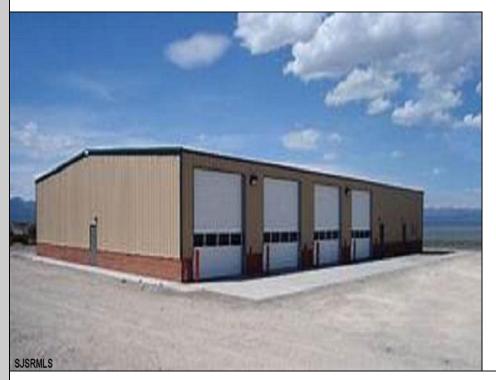

## COMMENTS

NEW 8,000 SQ FT WAREHOUSE AND OFFICE BUILDINGS ON 1.9 ACRE COMMERCIAL AND INDUSTRIAL SITE IN A GREAT UPPER TOWNSHIP LOCATION OFF ROUTE 9 NEAR OCEAN CITY AND OTHER SHORE AREAS. PROPERTY DETAILS