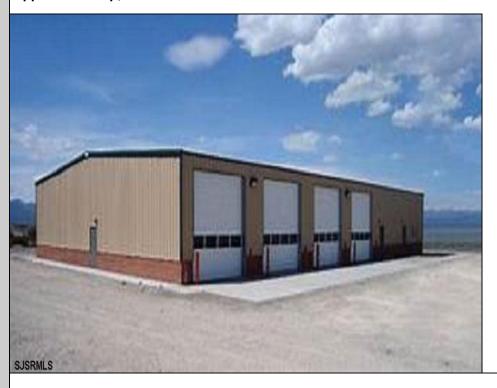

## **COMMENTS**

NEW 8,000 SQ FT WAREHOUSE AND OFFICE BUILDINGS ON 1.9 ACRE COMMERCIAL AND INDUSTRIAL SITE IN A GREAT UPPER TOWNSHIP LOCATION OFF ROUTE 9 NEAR OCEAN CITY AND OTHER SHORE AREAS.

## **PROPERTY DETAILS**

OutsideFeatures Loading Dock Storage Building Truck Door

ParkingGarage 11 or More Spaces InteriorFeatures 220 Volt Electricity 440 Volt Electricity

Restroom Security System Storage