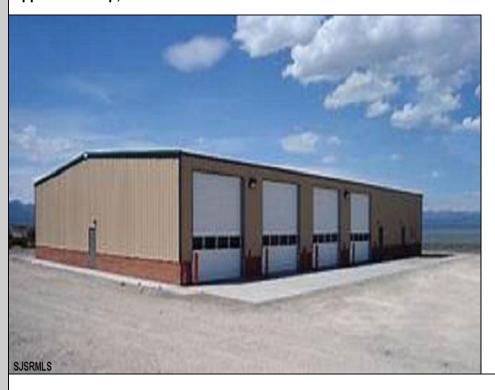

## **COMMENTS**

NEW 7,200 SQ FT WAREHOUSE AND OFFICE BUILDINGS ON 1.9 ACRE COMMERCIAL AND INDUSTRIAL SITE IN A GREAT UPPER TOWNSHIP LOCATION OFF ROUTE 9 NEAR SHORE AREAS. SOME FEATURES MAY BE DIFFERENT THAN AS SHOWN.

## PROPERTY DETAILS

OutsideFeatures Loading Dock Storage Building Truck Door ParkingGarage 11 or More Spaces InteriorFeatures 220 Volt Electricity 440 Volt Electricity

Basement Slab

Storage
Three Phase Electric