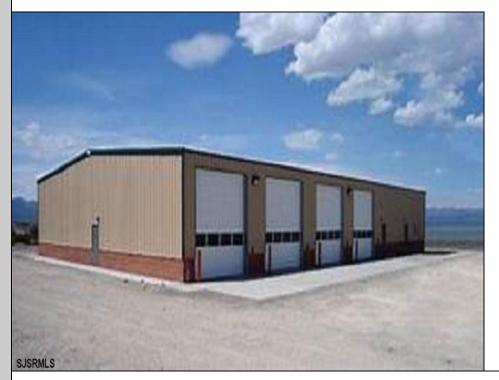

## COMMENTS

NEW 8,000 SQ FT WAREHOUSE AND OFFICE BUILDINGS ON 1.9 ACRE COMMERCIAL AND INDUSTRIAL SITE IN A GREAT UPPER TOWNSHIP LOCATION OFF ROUTE 9 NEAR OCEAN CITY AND OTHER SHORE AREAS.

OutsideFeatures Loading Dock Storage Building Truck Door PROPERTY DETAILS ParkingGarage InteriorFeat 11 or More Spaces 220 Volt Ele