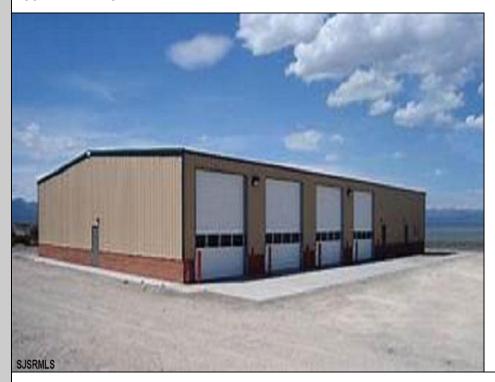

## **COMMENTS**

NEW 8,000 SQ FT WAREHOUSE AND OFFICE BUILDINGS ON 1.9 ACRE COMMERCIAL AND INDUSTRIAL SITE IN A GREAT UPPER TOWNSHIP LOCATION OFF ROUTE 9 NEAR OCEAN CITY AND OTHER SHORE AREAS.