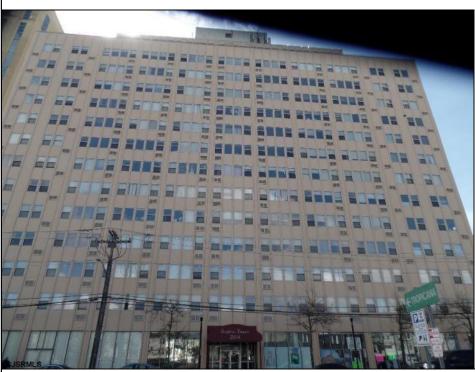

## **COMMENTS**

PENTHOUSE AT BRIGHTON TOWERS-PH1 Features 2 Bedroom/ 2 bath, and a Den/Sun Room with a massive 1557 SQ Ft of Living space with 10 Ft ceiling and with each bedroom conveniently has their own full bath. This unit sleeps 18-20 with a Spacious Living Room Dining Room, Eat In Kitchen with Bay and Down beach Views. Stackable Washer/Dryer and Hot Water Heater in the unit. There is wall to wall carpet in both bedrooms and through out. Only 2 Penthouse units on this floor with private elevator access for those 2 units and private access from this unit to a Wraparound TWO 12 x 75 deck on the top floor (1800 SQ FT). Garage parking space is reserved for this unit. The Brighton Towers is Conveniently located 100 Ft from the Tropicana Casino, shops and Boardwalk. Seller Concession of HOA at Settlement Paid Directly to Brighton Towers Condo Association. MAKE YOUR RESIDENCE HERE! Call TODAY!