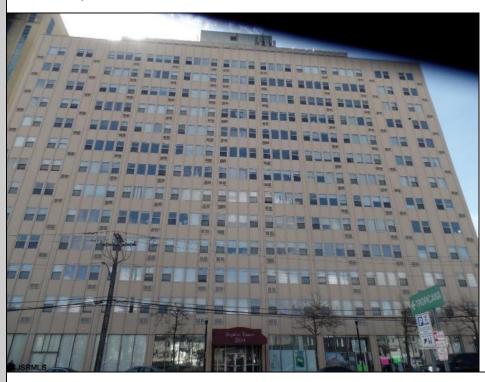

## **COMMENTS**

PENTHOUSE AT BRIGHTON TOWERS-PH1 Features 2 Bedroom/ 2 bath, and a Den/Sun Room with a massive 1557 SQ Ft of Living space with 10 Ft ceiling and with each bedroom conveniently has their own full bath. This unit sleeps 18-20 with a Spacious Living Room Dining Room, Eat In Kitchen with Bay and Down beach Views. Stackable Washer/Dryer and Hot Water Heater in the unit. There is wall to wall carpet in both bedrooms and through out. Only 2 Penthouse units on this floor with private elevator access for those 2 units and private access from this unit to a Wraparound TWO 12 x 75 deck on the top floor (1800 SQ FT). Garage parking space is reserved for this unit. The Brighton Towers is Conveniently located 100 Ft from the Tropicana Casino, shops and Boardwalk. Seller Concession of HOA at Settlement Paid Directly to Brighton Towers Condo Association. MAKE YOUR RESIDENCE HERE! Call TODAY!