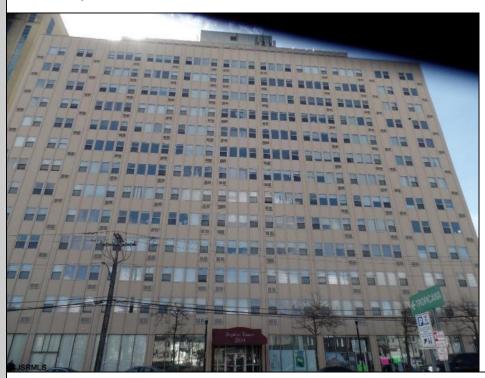

## **COMMENTS**

PENTHOUSE AT BRIGHTON TOWERS-PH1 Features 2 Bedroom/ 2 bath, and a Den/Sun Room with a massive 1557 SQ Ft of Living space with 10 Ft ceiling and with each bedroom conveniently has their own full bath. This unit sleeps 18-20 with a Spacious Living Room Dining Room, Eat In Kitchen with Bay and Down beach Views. Stackable Washer/Dryer and Hot Water Heater in the unit. There is wall to wall carpet in both bedrooms and through out. Only 2 Penthouse units on this floor with private elevator access for those 2 units and private access from this unit to a Wraparound TWO 12 x 75 deck on the top floor (1800 SQ FT). Garage parking space is reserved for this unit. The Brighton Towers is Conveniently located 100 Ft from the Tropicana Casino, shops and Boardwalk. Seller Concession of HOA at Settlement Paid Directly to Brighton Towers Condo Association. MAKE YOUR RESIDENCE HERE! Call TODAY!