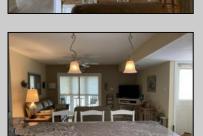

## **COMMENTS**

Reduced from \$579900 to \$539900!! Owners loss is your gain! Make it your dream getaway now! Excellent condition on this move in ready 2 BR first floor condo with tremendous sunsets and views of the wetlands! These condo buildings were raised to 13 feet above sea level within the last two years so now you not only have a beautiful living space but also unbelievable storage space for all of your beach items you will need to enjoy the ocean only a couple short blocks away. As you walk into the unit you notice the gorgeous white cabinetry along with the granite counter tops. The kitchen is an eat in kitchen also featuring an area for three bar stools which opens up nicely to the living room with ceiling fan. Off of the living room you will find an enclosed patio seating area. There are laminate floors throughout the kitchen, living room, and hallway and second bedroom. There is a beautifully remodeled ceramic tiled bathroom with no expense spared. The large main bedroom allows for the king sized bed as well as two night stands and two other pieces of bedroom furniture. Soft, plush w/w carpeting and ceiling fan compliments this main bedroom. The second bedroom allows for one twin bed, a twin bunk bed as well as a trundle bed along with a ceiling fan. This property comes fully furnished with everything you would possibly need to have for your vacation enjoyment. There truly is nothing to do but simply move in and start to enjoy the many sights, sounds and amenities that this Ocean City town has to offer you! Easy to show