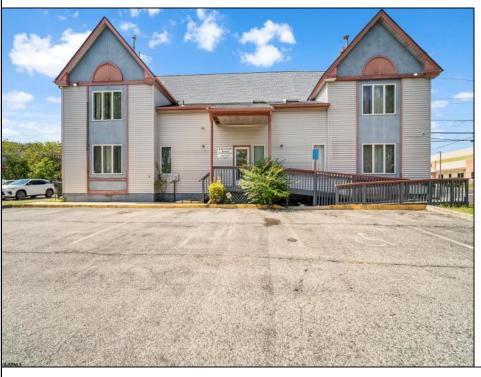

## **COMMENTS**

Fantastic opportunity in a high-traffic location! Previously utilized as a medical practice/office, this property features a spacious waiting room, a reception area, nine offices/exam rooms on the ground floor, and an upstairs area with a conference room, four offices, and a storage space. With three rest rooms and dual-zone heating and air conditioning, it offers excellent visibility and boasts a large parking lot. This property is competitively priced for a quick sale and is available immediately. Don\text{'t miss out on this outstanding opportunity!}