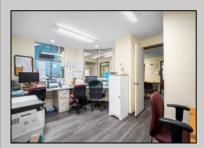

## **COMMENTS**

Fantastic opportunity in a high-traffic location! Previously utilized as a medical practice/office, this property features a spacious waiting room, a reception area, nine offices/exam rooms on the ground floor, and an upstairs area with a conference room, four offices, and a storage space. With three rest rooms and dual-zone heating and air conditioning, it offers excellent visibility and boasts a large parking lot. This property is competitively priced for a quick sale and is available immediately. Don\'t miss out on this outstanding opportunity!

| PROPERTY DETAILS |
|------------------|
|------------------|

Exterior OutsideFeatures ParkingGarage Stucco Security Light/System 11 or More Spaces

InteriorFeatures Handicap Features Other (See Remarks) Restroom Security System Storage