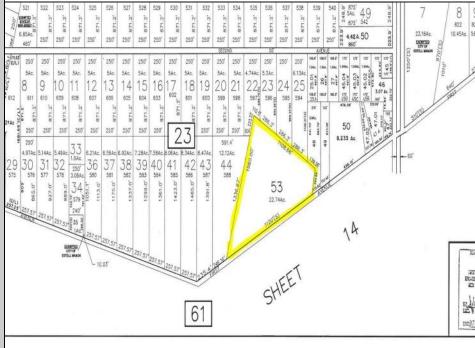

## 190 1st Estell Manor, NJ 08319

Asking \$179,900.00

## COMMENTS

Beautiful serene 22.74 acre wooded high and dry land ,great for horses or/and Sports mans paradise. Also subdividable into 4 building lots. Quiet country setting only 15 to 20 minutes from the beaches and shopping centers. Also, 1000 acres across street is state game land not developable.