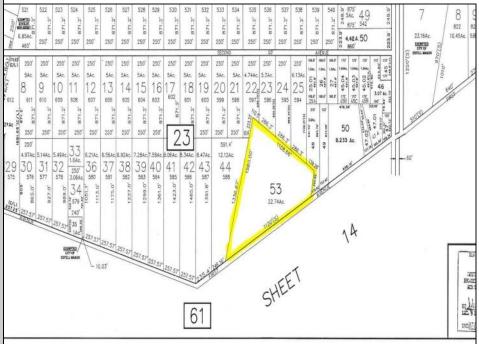

## COMMENTS

Beautiful serene 22.74 acre wooded high and dry land ,great for horses or/and Sports mans paradise. Also subdividable into 4 building lots. Quiet country setting only 15 to 20 minutes from the beaches and shopping centers. Also, 1000 acres across street is state game land not developable.