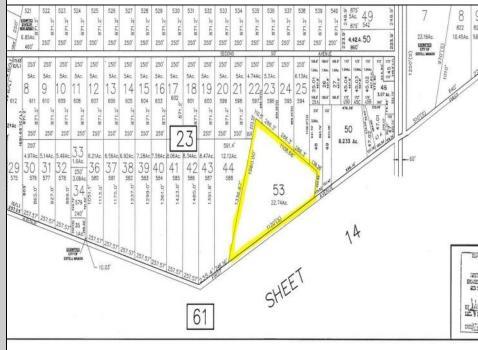

## COMMENTS

Beautiful serene 22.74 acre wooded high and dry land ,great for horses or/and Sports mans paradise. Also subdividable into 4 building lots. Quiet country setting only 15 to 20 minutes from the beaches and shopping centers. Also, 1000 acres across street is state game land not developable.