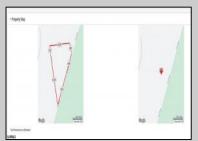

## 190 1st Estell Manor, NJ 08319

Asking \$179,900.00

## COMMENTS

Beautiful serene 22.74 acre wooded high and dry land ,great for horses or/and Sports mans paradise. Also subdividable into 4 building lots. Quiet country setting only 15 to 20 minutes from the beaches and shopping centers. Also, 1000 acres across street is state game land not developable.