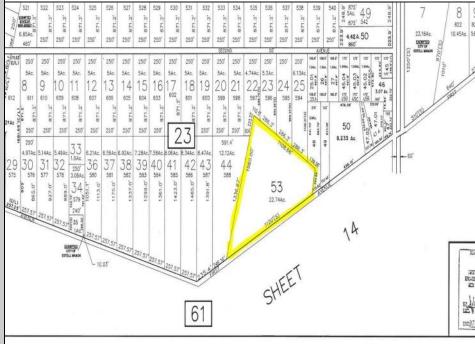

## 190 1st Estell Manor, NJ 08319

Asking \$179,900.00

## COMMENTS

Beautiful serene 22.74 acre wooded high and dry land ,great for horses or/and Sports mans paradise. Also subdividable into 4 building lots. Quiet country setting only 15 to 20 minutes from the beaches and shopping centers. Also, 1000 acres across street is state game land not developable.