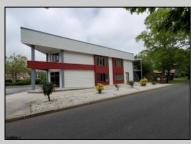

## COMMENTS

PRIME 3600+ SQ FT OFFICE BUILDING WITH 1800+ SQ FT BASEMENT IN GREAT NORTHFIELD LOCATION. EACH 1800+ SQ FT FLOOR INCLUDES RECEPTION AREA, CONFERENCE ROOM AND 4 OFFICES. PROPERTY IS LEASED TO BANK ON FIRST LEVEL AND CASINO COMPANY ON SECOND LEVEL.