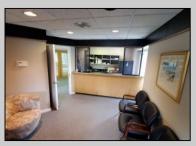

## **COMMENTS**

PRIME 3600+ SQ FT OFFICE BUILDING WITH 1800+ SQ FT BASEMENT IN GREAT NORTHFIELD LOCATION. EACH 1800+ SQ FT FLOOR INCLUDES RECEPTION AREA, CONFERENCE ROOM AND 4 OFFICES. PROPERTY IS LEASED TO BANK ON FIRST LEVEL AND CASINO COMPANY ON SECOND LEVEL.