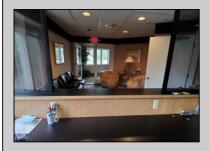

## **COMMENTS**

PRIME 3600+ SQ FT OFFICE BUILDING WITH 1800+ SQ FT BASEMENT IN GREAT NORTHFIELD LOCATION. EACH 1800+ SQ FT FLOOR INCLUDES RECEPTION AREA, CONFERENCE ROOM AND 4 OFFICES. PROPERTY IS LEASED TO BANK ON FIRST LEVEL AND CASINO COMPANY ON SECOND LEVEL.