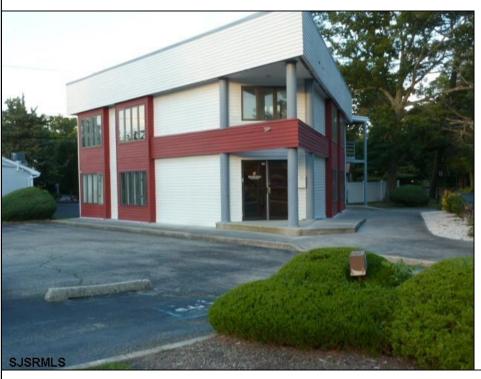

## **COMMENTS**

PRIME 3600+ SQ FT OFFICE BUILDING WITH 1800+ SQ FT BASEMENT IN GREAT NORTHFIELD LOCATION. EACH 1800+ SQ FT FLOOR INCLUDES RECEPTION AREA, CONFERENCE ROOM AND 4 OFFICES. PROPERTY IS LEASED TO BANK ON FIRST LEVEL AND CASINO COMPANY ON SECOND LEVEL.