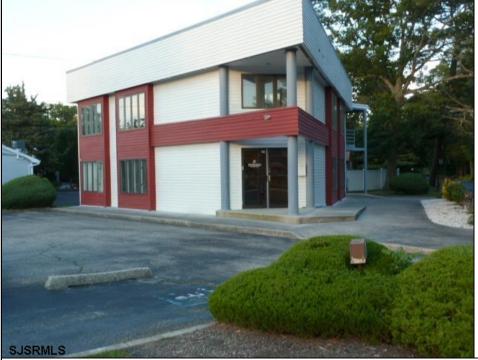

## COMMENTS

PRIME 3600+ SQ FT OFFICE BUILDING WITH 1800+ SQ FT BASEMENT IN GREAT NORTHFIELD LOCATION. EACH 1800+ SQ FT FLOOR INCLUDES RECEPTION AREA, CONFERENCE ROOM AND 4 OFFICES. PROPERTY IS LEASED TO BANK ON FIRST LEVEL AND CASINO COMPANY ON SECOND LEVEL.