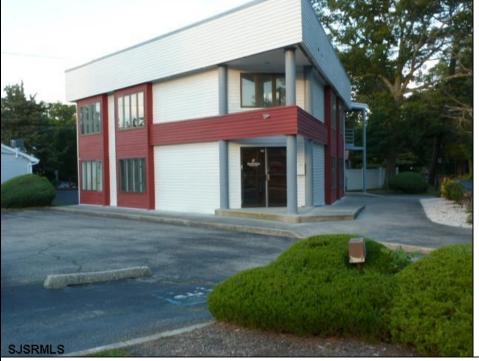

## COMMENTS

PRIME 3600+ SQ FT OFFICE BUILDING WITH 1800+ SQ FT BASEMENT IN GREAT NORTHFIELD LOCATION. EACH 1800+ SQ FT FLOOR INCLUDES RECEPTION AREA, CONFERENCE ROOM AND 4 OFFICES. PROPERTY IS LEASED TO BANK ON FIRST LEVEL AND CASINO COMPANY ON SECOND LEVEL.