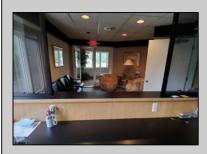

## **COMMENTS**

PRIME 3600+ SQ FT OFFICE BUILDING WITH 1800+ SQ FT BASEMENT IN GREAT NORTHFIELD LOCATION. EACH 1800+ SQ FT FLOOR INCLUDES RECEPTION AREA, CONFERENCE ROOM AND 4 OFFICES. PROPERTY IS LEASED TO BANK ON FIRST LEVEL AND CASINO COMPANY ON SECOND LEVEL.