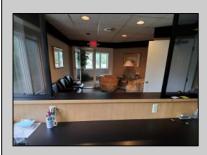

## **COMMENTS**

PRIME 3600+ SQ FT OFFICE BUILDING WITH 1800+ SQ FT BASEMENT IN GREAT NORTHFIELD LOCATION. EACH 1800+ SQ FT FLOOR INCLUDES RECEPTION AREA, CONFERENCE ROOM AND 4 OFFICES. PROPERTY IS LEASED TO BANK ON FIRST LEVEL AND CASINO COMPANY ON SECOND LEVEL.