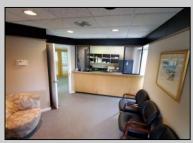

## COMMENTS

PRIME 3600+ SQ FT OFFICE BUILDING WITH 1800+ SQ FT BASEMENT IN GREAT NORTHFIELD LOCATION. EACH 1800+ SQ FT FLOOR INCLUDES RECEPTION AREA, CONFERENCE ROOM AND 4 OFFICES. PROPERTY IS LEASED TO BANK ON FIRST LEVEL AND CASINO COMPANY ON SECOND LEVEL.