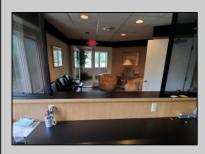

## **COMMENTS**

PRIME 3600+ SQ FT OFFICE BUILDING WITH 1800+ SQ FT BASEMENT IN GREAT NORTHFIELD LOCATION. EACH 1800+ SQ FT FLOOR INCLUDES RECEPTION AREA, CONFERENCE ROOM AND 4 OFFICES. PROPERTY IS LEASED TO BANK ON FIRST LEVEL AND CASINO COMPANY ON SECOND LEVEL.