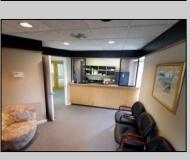

## **COMMENTS**

PRIME 3600+ SQ FT OFFICE BUILDING WITH 1800+ SQ FT BASEMENT IN GREAT NORTHFIELD LOCATION. EACH 1800+ SQ FT FLOOR INCLUDES RECEPTION AREA, CONFERENCE ROOM AND 4 OFFICES. PROPERTY IS LEASED TO BANK ON FIRST LEVEL AND CASINO COMPANY ON SECOND LEVEL.