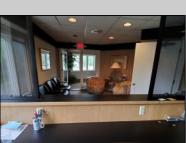

## **COMMENTS**

PRIME 3600+ SQ FT OFFICE BUILDING WITH 1800+ SQ FT BASEMENT IN GREAT NORTHFIELD LOCATION. EACH 1800+ SQ FT FLOOR INCLUDES RECEPTION AREA, CONFERENCE ROOM AND 4 OFFICES. PROPERTY IS LEASED TO BANK ON FIRST LEVEL AND CASINO COMPANY ON SECOND LEVEL.