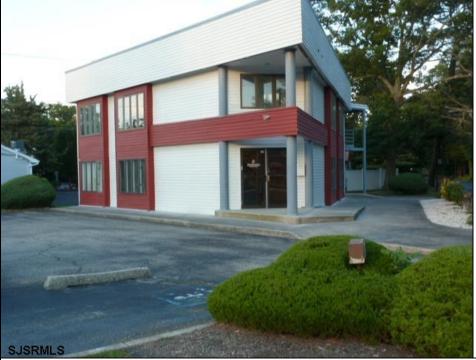

## COMMENTS

PRIME 3600+ SQ FT OFFICE BUILDING WITH 1800+ SQ FT BASEMENT IN GREAT NORTHFIELD LOCATION. EACH 1800+ SQ FT FLOOR INCLUDES RECEPTION AREA, CONFERENCE ROOM AND 4 OFFICES. PROPERTY IS LEASED TO BANK ON FIRST LEVEL AND CASINO COMPANY ON SECOND LEVEL.

| PROPERTY DETAILS        |                                    |                                              |                                          |
|-------------------------|------------------------------------|----------------------------------------------|------------------------------------------|
| OutsideFeatures<br>Sign | ParkingGarage<br>11 or More Spaces | Basement<br>6 Ft. or More He<br>Room<br>Full | Heating<br>ead Forced Air<br>Gas-Natural |
| Cooling<br>Central      | HotWater<br>Gas                    | Water<br>Public                              | Sewer<br>Public Sewer                    |