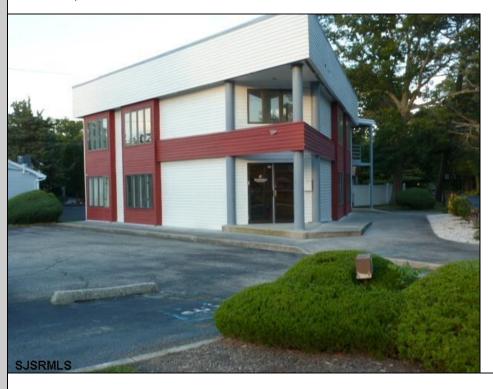

## **COMMENTS**

PRIME 3600+ SQ FT OFFICE BUILDING WITH 1800+ SQ FT BASEMENT IN GREAT NORTHFIELD LOCATION. EACH 1800+ SQ FT FLOOR INCLUDES RECEPTION AREA, CONFERENCE ROOM AND 4 OFFICES. PROPERTY IS LEASED TO BANK ON FIRST LEVEL AND CASINO COMPANY ON SECOND LEVEL.