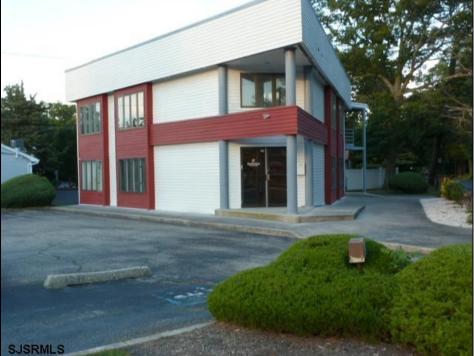

## COMMENTS

PRIME 3600+ SQ FT OFFICE BUILDING WITH 1800+ SQ FT BASEMENT IN GREAT NORTHFIELD LOCATION. EACH 1800+ SQ FT FLOOR INCLUDES RECEPTION AREA, CONFERENCE ROOM AND 4 OFFICES. PROPERTY IS LEASED TO BANK ON FIRST LEVEL AND CASINO COMPANY ON SECOND LEVEL.