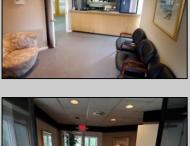

## **COMMENTS**

PRIME 3600+ SQ FT OFFICE BUILDING WITH 1800+ SQ FT BASEMENT IN GREAT NORTHFIELD LOCATION. EACH 1800+ SQ FT FLOOR INCLUDES RECEPTION AREA, CONFERENCE ROOM AND 4 OFFICES. PROPERTY IS LEASED TO BANK ON FIRST LEVEL AND CASINO COMPANY ON SECOND LEVEL.