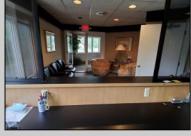

## **COMMENTS**

PRIME 3600+ SQ FT OFFICE BUILDING WITH 1800+ SQ FT BASEMENT IN GREAT NORTHFIELD LOCATION. EACH 1800+ SQ FT FLOOR INCLUDES RECEPTION AREA, CONFERENCE ROOM AND 4 OFFICES. PROPERTY IS LEASED TO BANK ON FIRST LEVEL AND CASINO COMPANY ON SECOND LEVEL.