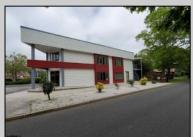

## **COMMENTS**

PRIME 3600+ SQ FT OFFICE BUILDING WITH 1800+ SQ FT BASEMENT IN GREAT NORTHFIELD LOCATION. EACH 1800+ SQ FT FLOOR INCLUDES RECEPTION AREA, CONFERENCE ROOM AND 4 OFFICES. PROPERTY IS LEASED TO BANK ON FIRST LEVEL AND CASINO COMPANY ON SECOND LEVEL.

Public

|                         | PROPERTY DETAILS                   |                                             |                                           |
|-------------------------|------------------------------------|---------------------------------------------|-------------------------------------------|
| OutsideFeatures<br>Sign | ParkingGarage<br>11 or More Spaces | Basement<br>6 Ft. or More I<br>Room<br>Full | Heating<br>Head Forced Air<br>Gas-Natural |
| Cooling                 | HotWater                           | Water                                       | Sewer                                     |