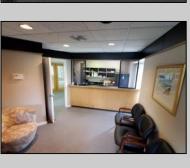

## **COMMENTS**

PRIME 3600+ SQ FT OFFICE BUILDING WITH 1800+ SQ FT BASEMENT IN GREAT NORTHFIELD LOCATION. EACH 1800+ SQ FT FLOOR INCLUDES RECEPTION AREA, CONFERENCE ROOM AND 4 OFFICES. PROPERTY IS LEASED TO BANK ON FIRST LEVEL AND CASINO COMPANY ON SECOND LEVEL.