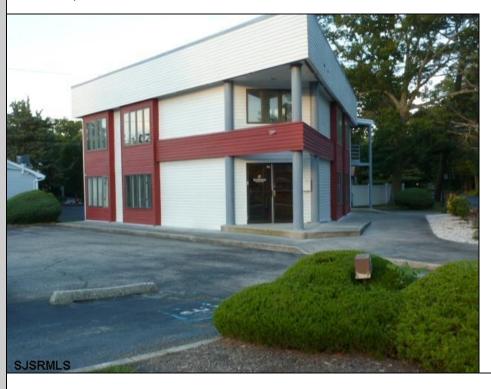

## **COMMENTS**

PRIME 3600+ SQ FT OFFICE BUILDING WITH 1800+ SQ FT BASEMENT IN GREAT NORTHFIELD LOCATION. EACH 1800+ SQ FT FLOOR INCLUDES RECEPTION AREA, CONFERENCE ROOM AND 4 OFFICES. PROPERTY IS LEASED TO BANK ON FIRST LEVEL AND CASINO COMPANY ON SECOND LEVEL.